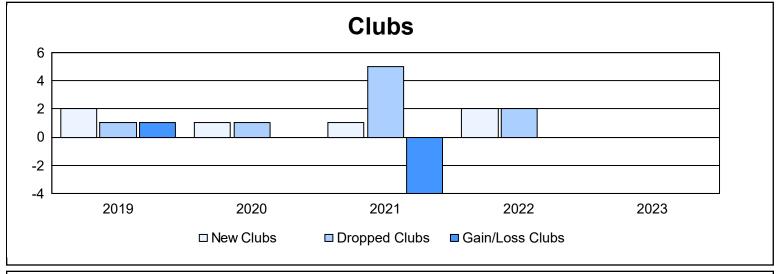

District 356 A

As of June 2023 Cumulative

| Year      | New<br>Clubs | Dropped<br>Clubs | Gain/<br>Loss<br>Clubs | New<br>Members | Charter<br>Members | Reinstate<br>Members | Transfer<br>Members | Total<br>Member<br>Added | Total<br>Members<br>Dropped | Gain/<br>Loss<br>Members |
|-----------|--------------|------------------|------------------------|----------------|--------------------|----------------------|---------------------|--------------------------|-----------------------------|--------------------------|
| 2018-2019 | 2            | 1                | 1                      | 749            | 98                 | 23                   | 4                   | 874                      | 915                         | -41                      |
| 2019-2020 | 1            | 1                | 0                      | 678            | 35                 | 26                   | 10                  | 749                      | 819                         | -70                      |
| 2020-2021 | 1            | 5                | -4                     | 656            | 40                 | 28                   | 11                  | 735                      | 775                         | -40                      |
| 2021-2022 | 2            | 2                | 0                      | 738            | 104                | 13                   | 9                   | 864                      | 809                         | 55                       |
| 2022-2023 | 0            | 0                | 0                      | 596            | 3                  | 25                   | 18                  | 642                      | 810                         | -168                     |
| Average   | 1            | 2                | -1                     | 683            | 56                 | 23                   | 10                  | 773                      | 826                         | -53                      |